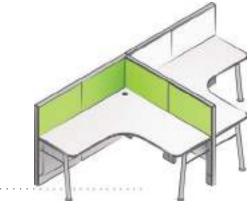

Vibrant+ comes in ready to build configurations such as 120 degree, C Type, H Type, L Type, T Type, Plus type, Piano shape, Non sharing linear, Sharing linear and curvilinear.

Т Туре

🛑 С Туре

Sharing linear

## Vibrant+ configuration examples

Vibrant+ cubicle with staggered height partitions and back storage

your space is your playgrour explore & ideate

Vibrant+ offers modules and frames, legs, work surfaces, st accessories.