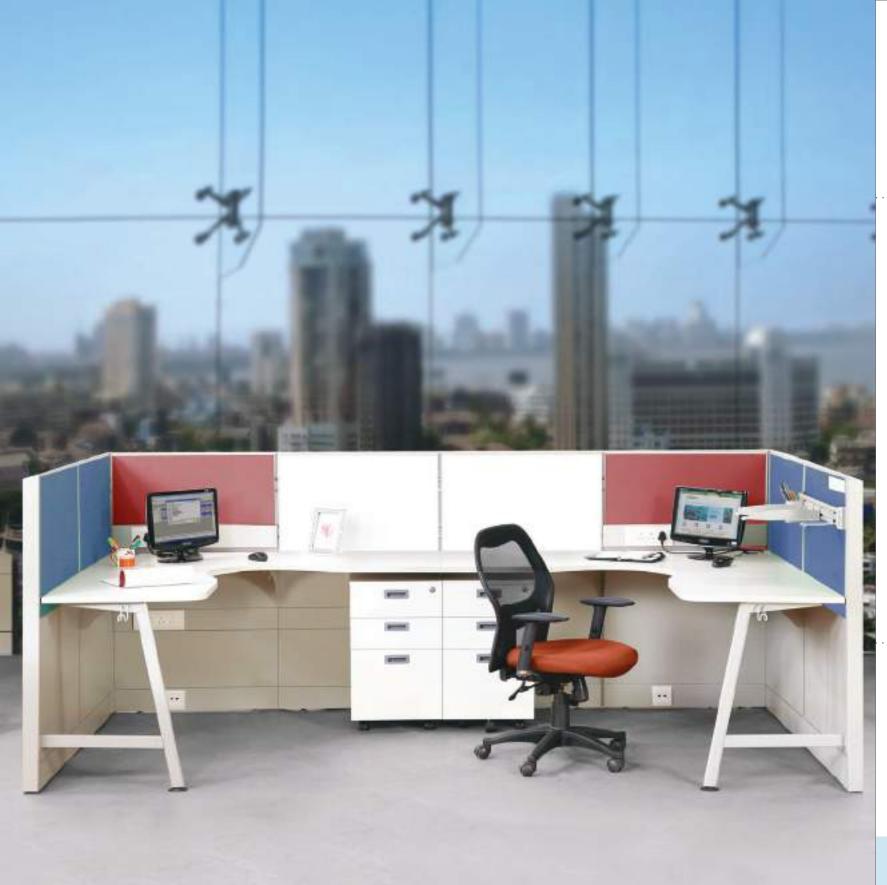

Cubicle workstation with free standing storages, accessory rail and glass tiles giving an open look

120 degree cluster with oblique leg and combination of marker and fabric panels

- Panels of different sizes variety of widths and heights to suit individual preferences.
- Options for various legs (straight leg / oblique leg / intermediate round pole leg and gable ends) for minimalistic and light look.
- Choice of finishes and colours for laminates and metal components.
- Separators with choice of pre-lam / fabric / glass.
- Optimum wire management through 60 mm frame. Approximately 70 nos. of CAT6 cables can be accommodated.

Linear workstation with intermediate glass separators and top supporting storages with individual locks. Staggered height return partition at aisle side

"T" type cluster, with elevated frame and straight leg

- Easy to handle and simple wire management with data and power access both above and below work surface.
- Factory fitted panels for quick and easy installation
- Tiles in MDF Fabric / Metal Fabric / Metal Powder Coated / Glass (frosted/toughened) / Metal Embossed / Perforated Glass (Clear / Toughened) / Prelam / Pinup Fabric.
- Variety of accessories such as Paper trays, pen holders, bottle holders, magazine racks, bag holders, name plates, glass and laminate marker boards.
- Choice of over 40 colours for fabric tiles.