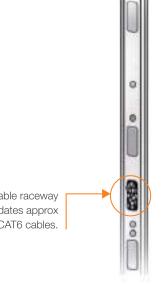

Cubicle workstation with free standing storages, accessory rail and glass tiles giving an open look

120 degree cluster with oblique leg and combination of marker and fabric panels

- Panels of different sizes variety of widths and heights to suit individual preferences.
- Options for various legs (straight leg / oblique leg / intermediate round pole leg and gable ends) for minimalistic and light look.
- Choice of finishes and colours for laminates and metal components.
- Separators with choice of pre-lam / fabric / glass.
- Optimum wire management through 60 mm frame. Approximately 70 nos. of CAT6 cables can be accommodated.

Die cast end Caps, Connectors and aluminium top trims"

Cable raceway accommodates approx 70 nos. of CAT6 cables.

Panel section