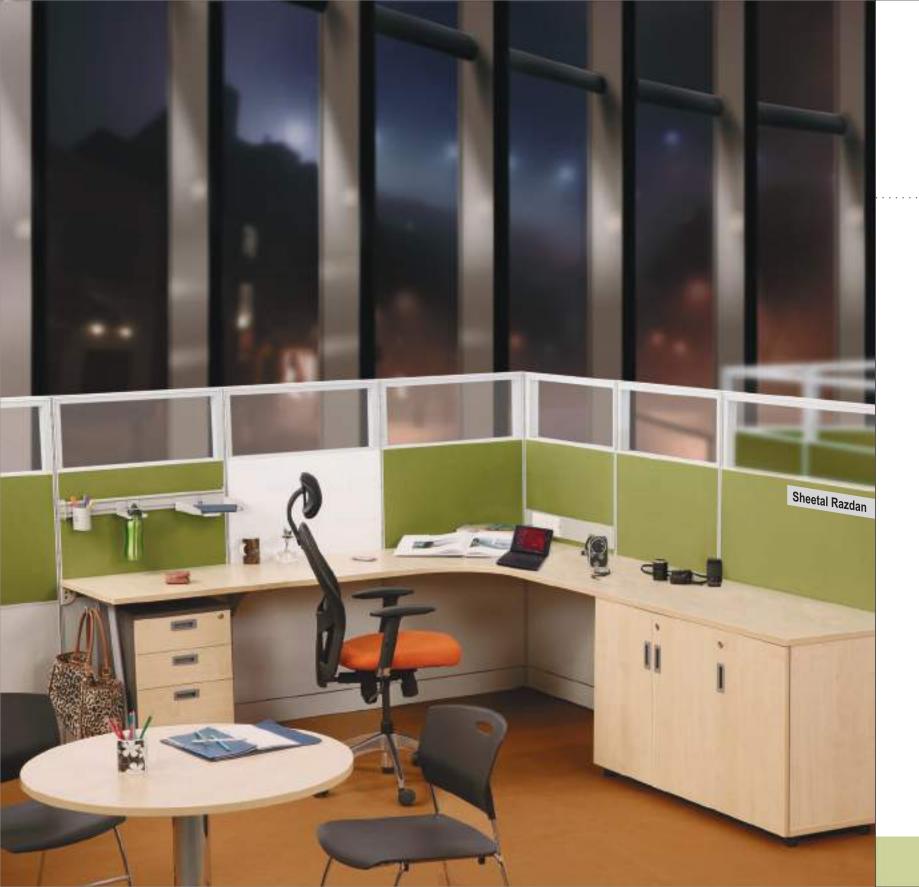

# your space is **personal** make it your own

The way you work has changed over the years. Today, work spaces need to be more collaborative and open, but paradoxically more private and personal.

You want your work space to reinforce your organisation's identity and at the same time give you a sense of belonging, that makes it your own.

Vibrant+ offers privacy screens, a choice of fabrics and a fine range of accessories that let you personalise your space making you feel at home.

Name plate