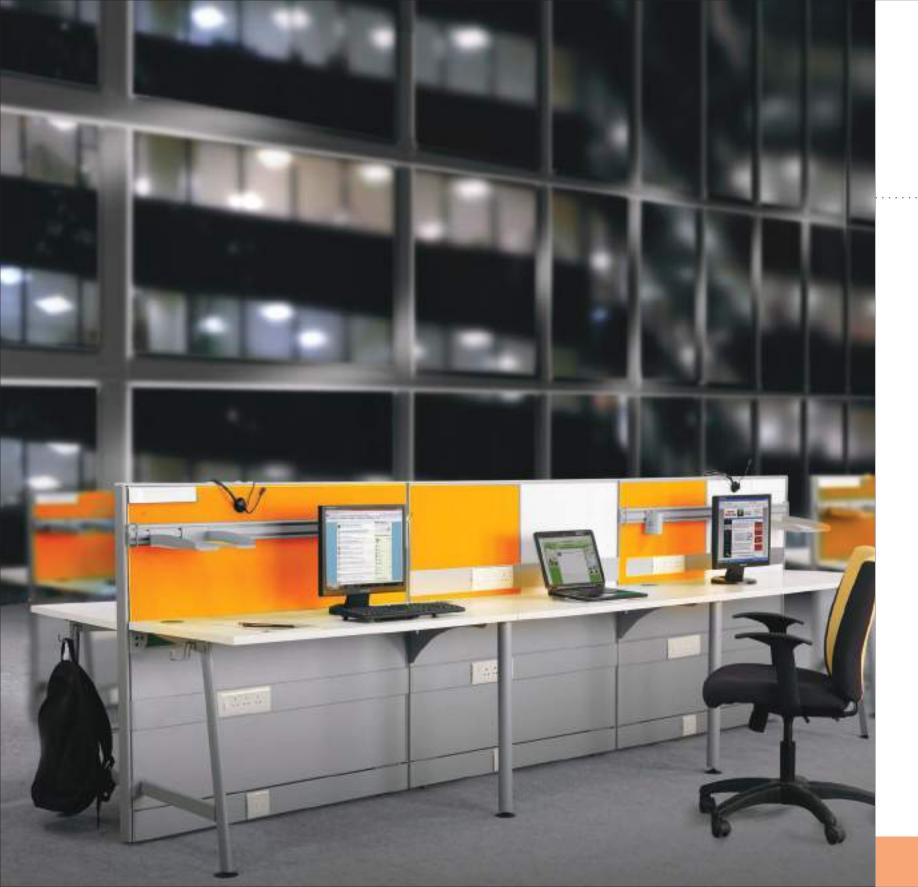

## your space is unique build it your way

You need tools and building blocks to build your space in your own way. You need Vibrant+, a ready-to-go modular furniture system that meets every needs of your office space.

Vibrant+ brings together all the elements that you need to sculpt your space - work surfaces, storages, desk organisation, cable management and handy accessories.

周

Vibrant+ comes in ready to build configurations such as 120 degree, C Type, H Type, L Type, T Type, Plus type, Piano shape, Non sharing linear, Sharing linear and curvilinear.

Т Туре

🛑 С Туре

Sharing linear

## Vibrant+ configuration examples

Vibrant+ cubicle with staggered height partitions and back storage

your space is your playgrour explore & ideate

Vibrant+ offers modules and frames, legs, work surfaces, st accessories.