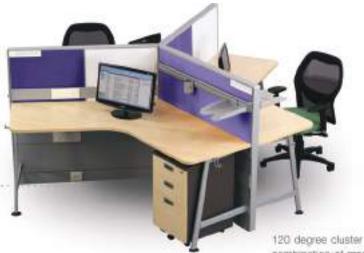

Vibrant+ gives you the freedor and extend the basic configura innumerable extended configur office space requirements.

Vibrant+. Matches your imagina

Vibrant+ 120 degree extended cluster with oblique legs

der i statistic

| nd<br>Ə                                                     |        |                                                  |
|-------------------------------------------------------------|--------|--------------------------------------------------|
| combinations of<br>torages, screens, and                    |        |                                                  |
| m to explore, ideate<br>ations into<br>rations to suit your | 5      |                                                  |
| ation. Fits every space.                                    |        |                                                  |
|                                                             | <br>AT | Vibrant+ 120 degree<br>cluster with oblique legs |
|                                                             |        |                                                  |