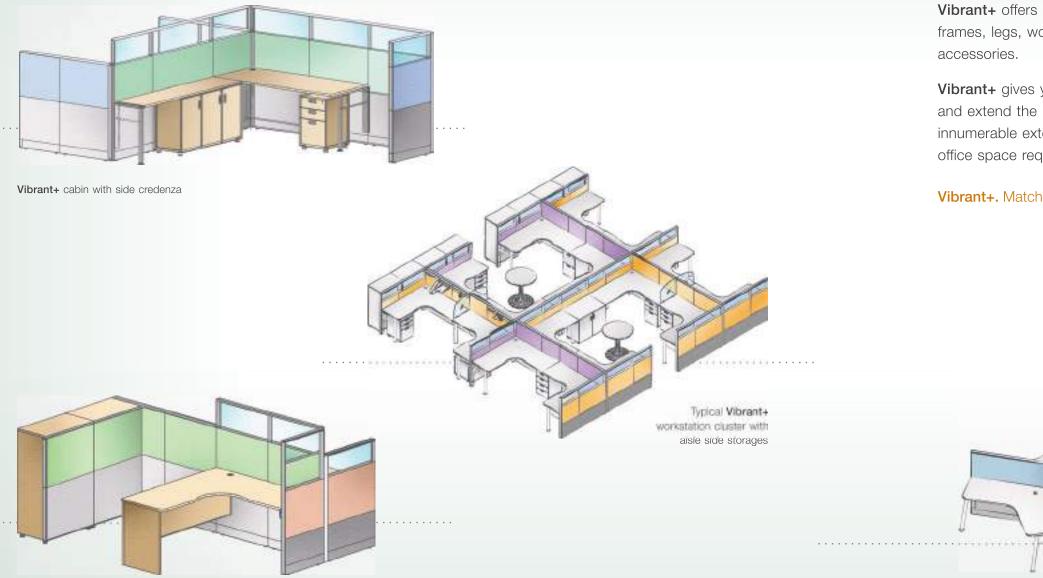

## Vibrant+ configuration examples

Vibrant+ cubicle with staggered height partitions and back storage

your space is your playgrour explore & ideate

Vibrant+ offers modules and frames, legs, work surfaces, st accessories.

Vibrant+ gives you the freedor and extend the basic configura innumerable extended configur office space requirements.

Vibrant+. Matches your imagina

Vibrant+ 120 degree extended cluster with oblique legs

der i statistic

| nd<br>Ə                                                     |        |                                                  |
|-------------------------------------------------------------|--------|--------------------------------------------------|
| combinations of<br>torages, screens, and                    |        |                                                  |
| m to explore, ideate<br>ations into<br>rations to suit your | 5      |                                                  |
| ation. Fits every space.                                    |        |                                                  |
|                                                             | <br>AT | Vibrant+ 120 degree<br>cluster with oblique legs |
|                                                             |        |                                                  |