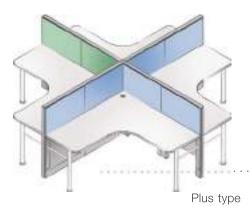

Vibrant+ comes in ready to build configurations such as 120 degree, C Type, H Type, L Type, T Type, Plus type, Piano shape, Non sharing linear, Sharing linear and curvilinear.

Т Туре

🛑 С Туре

Sharing linear