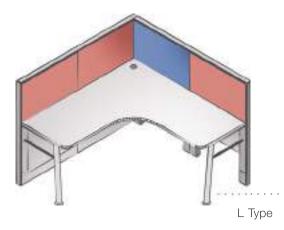

Vibrant+ comes in ready to build configurations such as 120 degree, C Type, H Type, L Type, T Type, Plus type, Piano shape, Non sharing linear, Sharing linear and curvilinear.

Т Туре

🛑 С Туре

Sharing linear