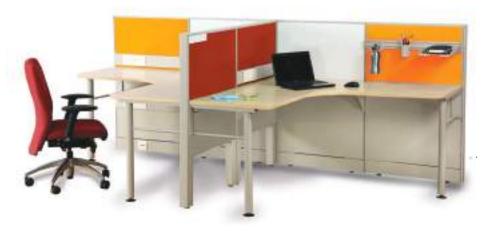

## your space is unique build it your way

You need tools and building blocks to build your space in your own way. You need Vibrant+, a ready-to-go modular furniture system that meets every needs of your office space.

Vibrant+ brings together all the elements that you need to sculpt your space - work surfaces, storages, desk organisation, cable management and handy accessories.

周