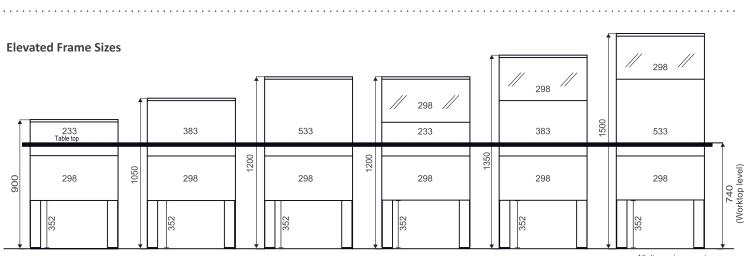

## Frame Sizes 298 // 298 298 // 233 Table top 383 533 233 383 533 40 top 533 533 533 533 533 533

#### All dimensions are in mm