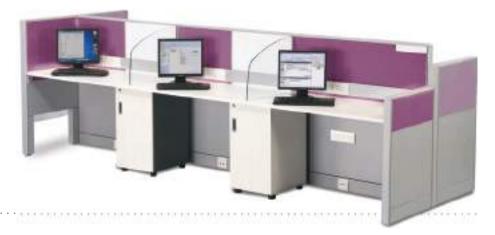

Linear workstation with intermediate glass separators and top supporting storages with individual locks. Staggered height return partition at aisle side

"T" type cluster, with elevated frame and straight leg