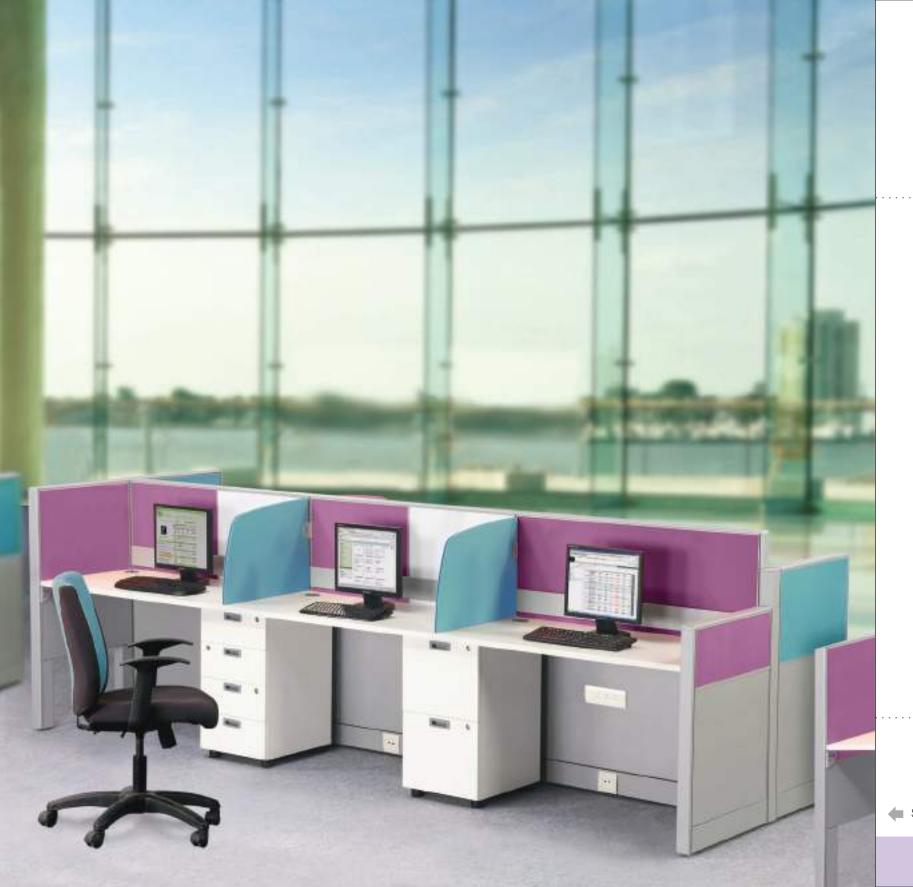

## your space is unique build it your way

You need tools and building blocks to build your space in your own way. You need Vibrant+, a ready-to-go modular furniture system that meets every needs of your office space.

Vibrant+ brings together all the elements that you need to sculpt your space - work surfaces, storages, desk organisation, cable management and handy accessories.

周