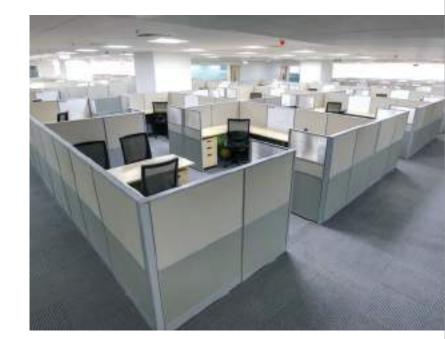

Vibrant+ comes in ready to build configurations such as 120 degree, C Type, H Type, L Type, T Type, Plus type, Piano shape, Non sharing linear, Sharing linear and curvilinear.

Т Туре

🛑 С Туре

Sharing linear

## Vibrant+ configuration examples

Vibrant+ cubicle with staggered height partitions and back storage

your space is your playgrour explore & ideate

Vibrant+ offers modules and frames, legs, work surfaces, st accessories.