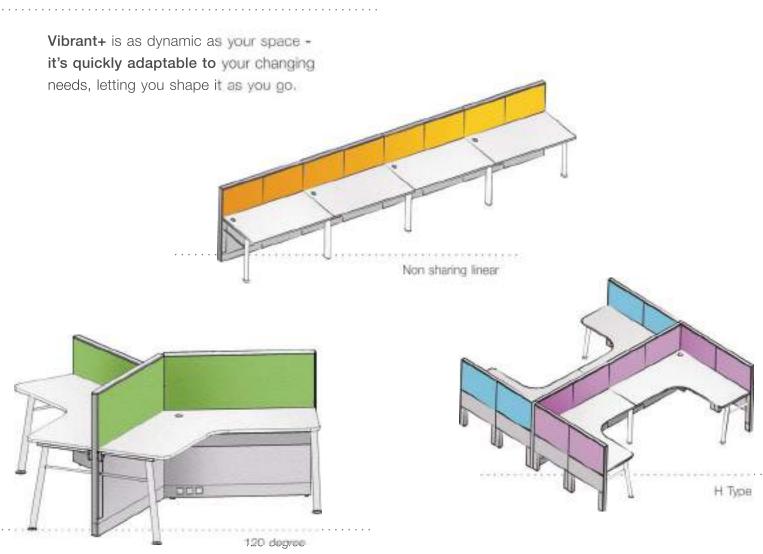

Vibrant+ comes in ready to build configurations such as 120 degree, C Type, H Type, L Type, T Type, Plus type, Piano shape, Non sharing linear, Sharing linear and curvilinear.

Т Туре

🛑 С Туре

Sharing linear