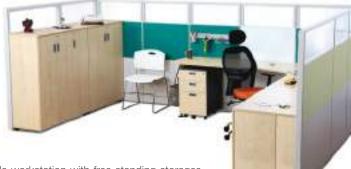

Cubicle workstation with free standing storages, accessory rail and glass tiles giving an open look

120 degree cluster with oblique leg and combination of marker and fabric panels

- Panels of different sizes variety of widths and heights to suit individual preferences.
- Options for various legs (straight leg / oblique leg / intermediate round pole leg and gable ends) for minimalistic and light look.
- Choice of finishes and colours for laminates and metal components.
- Separators with choice of pre-lam / fabric / glass.
- Optimum wire management through 60 mm frame. Approximately 70 nos. of CAT6 cables can be accommodated.