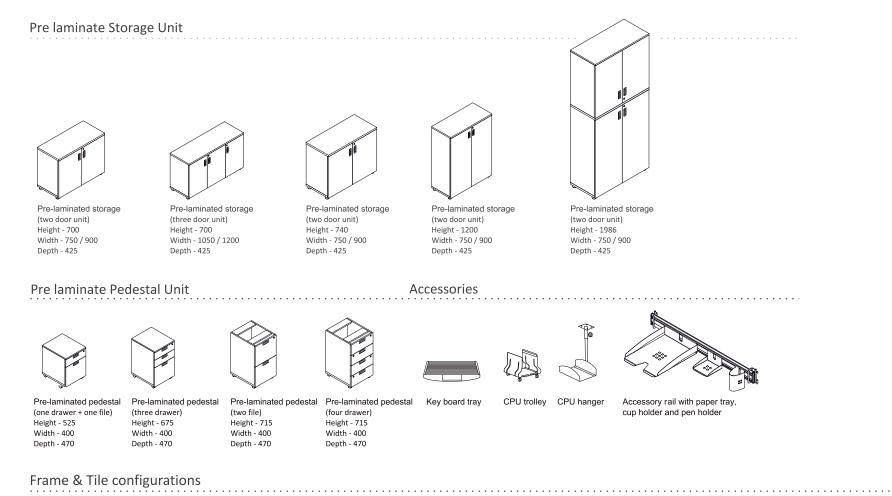

r own.



Vibrant+ offers privacy screens, a choice of fabrics and a fine range of accessories that let you personalise your space making you feel at home.











Name plate





## your space can't wait work at the speed of thought

Life is a blur with proposals, decisions, deals happening quicker than ever and between people across countries and continents. Nothing can wait for tomorrow, least of all your space.

When it comes to setting up your space in the shortest possible time, nothing's faster than Vibrant+. Factory fitted panels and components make it a breeze to install and get started.

Slide. Snap. Click and you're done!



Die cast end Caps, Connectors and aluminium top trims"



Cable raceway accommodates approx 70 nos. of CAT6 cables.

Panel section









# Offerings



## Frame Sizes 298 // 298 298 // 233 Table top 383 533 233 383 533 40 top 533 533 533 533 533 533

#### All dimensions are in mm

## **Technical Specifications**

Vibrant+ is a 60mm tile based system with unique slide in tiles feature with frame design to support tiles to make it more versatile and create different work environments. It comprises of CRCA horizontal channels, which are powder coated in textured finish with 50-60 DFT with impact resistance of 100Kg-cm and scratch resistance of 2.5H.

Flat trim construction in aluminium grade 63400 (HE9) as per IS:733-1983 with contoured edges for aesthetic look.

Endcaps in Mazak die cast with waterfall edge for a seamless transition from horizontal to vertical trim. Tiles can be offered in various options.

Raceway of 100mm at skirting le