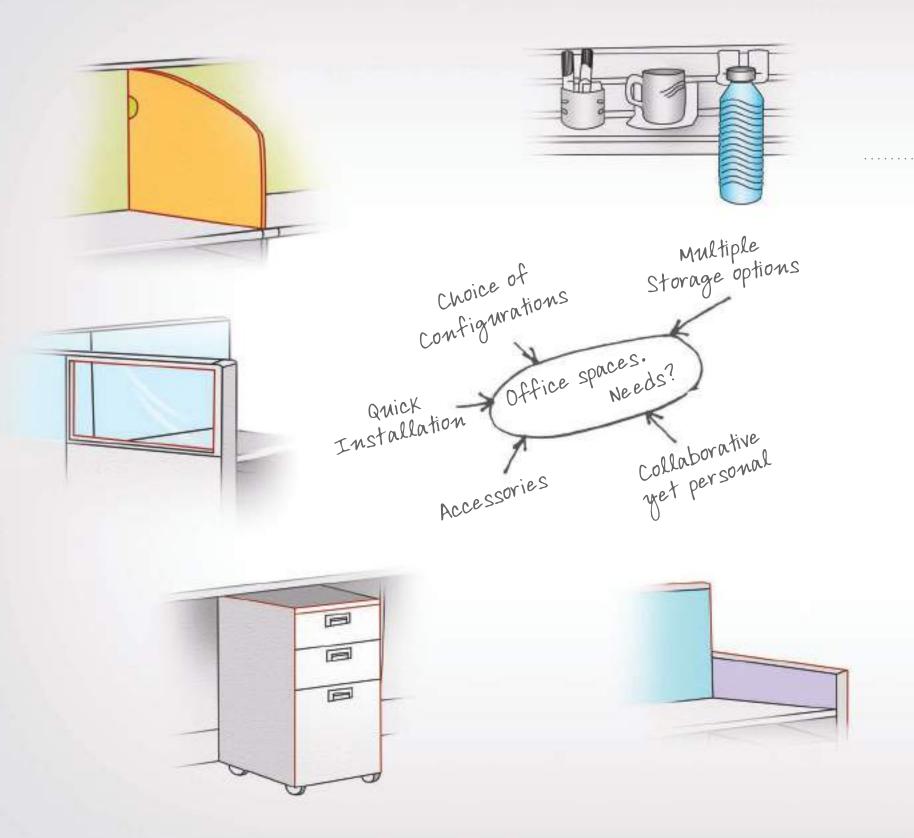

## your space is unique build it your way

You need tools and building blocks to build your space in your own way. You need Vibrant+, a ready-to-go modular furniture system that meets every needs of your office space.

Vibrant+ brings together all the elements that you need to sculpt your space - work surfaces, storages, desk organisation, cable management and handy accessories.

周

Vibrant+ comes in ready to build configurations such as 120 degree, C Type, H Type, L Type, T Type, Plus type, Piano shape, Non sharing linear, Sharing linear and curvilinear.

Т Туре

🛑 С Туре

Sharing linear

## Vibrant+ configuration examples

Vibrant+ cubicle with staggered height partitions and back storage

your space is your playgrour explore & ideate

Vibrant+ offers modules and frames, legs, work surfaces, st accessories.

Vibrant+ gives you the freedor and extend the basic configura innumerable extended configur office space requirements.

Vibrant+. Matches your imagina

Vibrant+ 120 degree extended cluster with oblique legs